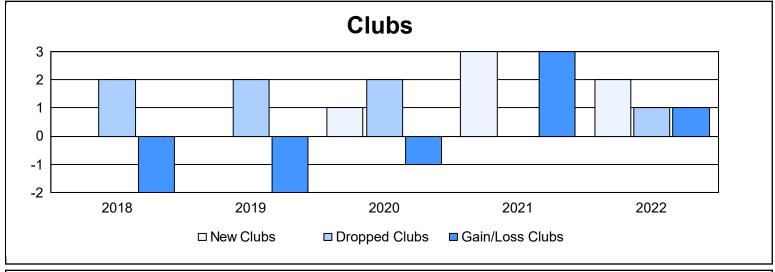

District T 1 As of June 2022 Cumulative

| Year      | New<br>Clubs | Dropped<br>Clubs | Gain/<br>Loss<br>Clubs | New<br>Members | Charter<br>Members | Reinstate<br>Members | Transfer<br>Members | Total<br>Member<br>Added | Total<br>Members<br>Dropped | Gain/<br>Loss<br>Members |
|-----------|--------------|------------------|------------------------|----------------|--------------------|----------------------|---------------------|--------------------------|-----------------------------|--------------------------|
| 2017-2018 | 0            | 2                | -2                     | 83             | 2                  | 21                   | 15                  | 121                      | 201                         | -80                      |
| 2018-2019 | 0            | 2                | -2                     | 82             | 2                  | 6                    | 5                   | 95                       | 162                         | -67                      |
| 2019-2020 | 1            | 2                | -1                     | 55             | 20                 | 4                    | 4                   | 83                       | 129                         | -46                      |
| 2020-2021 | 3            | 0                | 3                      | 129            | 63                 | 43                   | 0                   | 235                      | 144                         | 91                       |
| 2021-2022 | 2            | 1                | 1                      | 147            | 53                 | 22                   | 5                   | 227                      | 202                         | 25                       |
| Average   | 1            | 1                | 0                      | 99             | 28                 | 19                   | 6                   | 152                      | 168                         | -15                      |